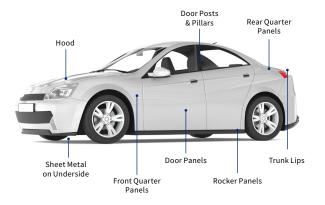

## **Body Panel Protection**

- Penetrates seams and crevices where rust begins
- Prevents moisture from attacking even the most recessed, vulnerable metal body panels
- "Drill-free" application process
- Available for new and pre-owned vehicles

# Body-Gard® Traditional Rust Protection

Specially formulated to protect the high impact areas of your vehicle.

## **Underbody Protection**

- Seals out moisture and protects the bottom of your vehicle
- Protects from damaging gravel, dirt and road salt
- Helps provide a sound barrier for a quieter ride by dampening vibrations
- Won't crack, peel or chip